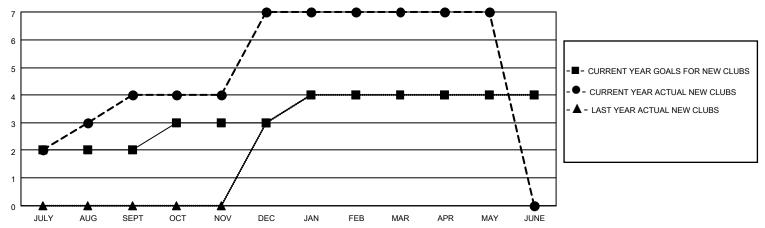

## LOCATION INDIA District 324B2 Results as of: 5/31/2021

|               | Club          | s           |               | Members               |                        |                         |                                                    |  |
|---------------|---------------|-------------|---------------|-----------------------|------------------------|-------------------------|----------------------------------------------------|--|
|               | RESULTS FOR   | R 2020-2021 |               | RESULTS FOR 2020-2021 |                        |                         |                                                    |  |
| QUARTER       | NEW CLUB GOAL | NEW CLUBS   | DROPPED CLUBS | QUARTER MEME          | BER GROWTH NET<br>GOAL | MEMBER GROWTH<br>ACTUAL | DROPPED<br>MEMBERS ACTUAL<br>(including transfers) |  |
| JULY/AUG/SEPT | 2             | 4           | 0             | JULY/AUG/SEPT         | 80                     | 386                     | 111                                                |  |
| OCT/NOV/DEC   | 1             | 3           | 0             | OCT/NOV/DEC           | 60                     | 601                     | 346                                                |  |
| JAN/FEB/MAR   | 1             | 0           | 10            | JAN/FEB/MAR           | 60                     | 65                      | 351                                                |  |
| APR/MAY/JUNE  | 0             | 0           | 0             | APR/MAY/JUNE          | 60                     | 74                      | 267                                                |  |

## GOALS AND ACTUAL NEW CLUBS CUMULATIVE