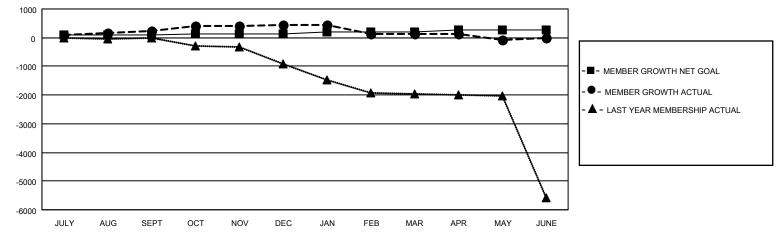

## LOCATION INDIA District 324B2 Results as of: 5/31/2021

|               | Club          | s           |               | Members               |                        |                         |                                                    |  |
|---------------|---------------|-------------|---------------|-----------------------|------------------------|-------------------------|----------------------------------------------------|--|
|               | RESULTS FOR   | R 2020-2021 |               | RESULTS FOR 2020-2021 |                        |                         |                                                    |  |
| QUARTER       | NEW CLUB GOAL | NEW CLUBS   | DROPPED CLUBS | QUARTER MEME          | BER GROWTH NET<br>GOAL | MEMBER GROWTH<br>ACTUAL | DROPPED<br>MEMBERS ACTUAL<br>(including transfers) |  |
| JULY/AUG/SEPT | 2             | 4           | 0             | JULY/AUG/SEPT         | 80                     | 386                     | 111                                                |  |
| OCT/NOV/DEC   | 1             | 3           | 0             | OCT/NOV/DEC           | 60                     | 601                     | 346                                                |  |
| JAN/FEB/MAR   | 1             | 0           | 10            | JAN/FEB/MAR           | 60                     | 65                      | 351                                                |  |
| APR/MAY/JUNE  | 0             | 0           | 0             | APR/MAY/JUNE          | 60                     | 74                      | 267                                                |  |

## GOALS AND ACTUAL MEMBERS CUMULATIVE

| DROPPED CLUBS: 10  |       | 141 CLUBS OF 179 ADDED 1 OR MORE | GENDER DISTRIBUTION             |                |       |
|--------------------|-------|----------------------------------|---------------------------------|----------------|-------|
|                    |       | NEW MEMBERS                      | MALE                            | 6,149 (77.29%) |       |
|                    |       |                                  | FEMALE                          | 1,807 (22.71%) |       |
| DROPPED MEMBERS    |       |                                  |                                 | , ,            |       |
| DECEASED           | 34    | CLICK HERE FOR CUMULATIVE        | TOTAL FAMILY UNIT MEMBERS       |                | 3,980 |
| CLUB CANCELLED 366 |       | MEMBERSHIP DATA                  |                                 |                | 0.570 |
| OTHER              | 675   |                                  | FAMILY MEMBERS PAYING HALF DUES |                | 2,572 |
| TOTAL              | 1,075 |                                  |                                 |                |       |